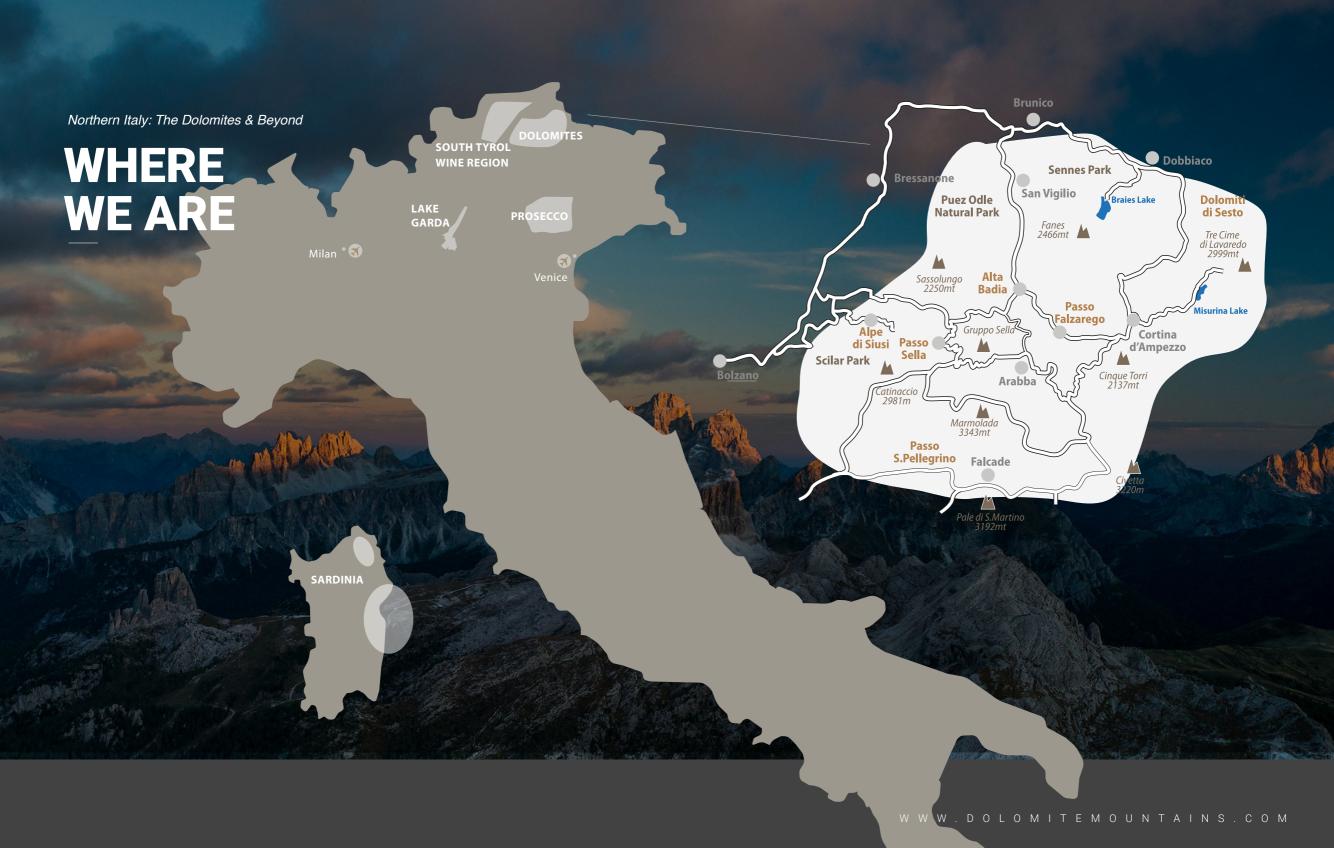

#### **THE DOLOMITES**

90,000 acres of mountainous terrain, the Italian Dolomites are a unique corner of the Alps with distinctive geology and a fascinating blend of cultures.

SOUTH-TYROL WINE REGION LAKE GARDA PROSECCO REGION SARDINIA