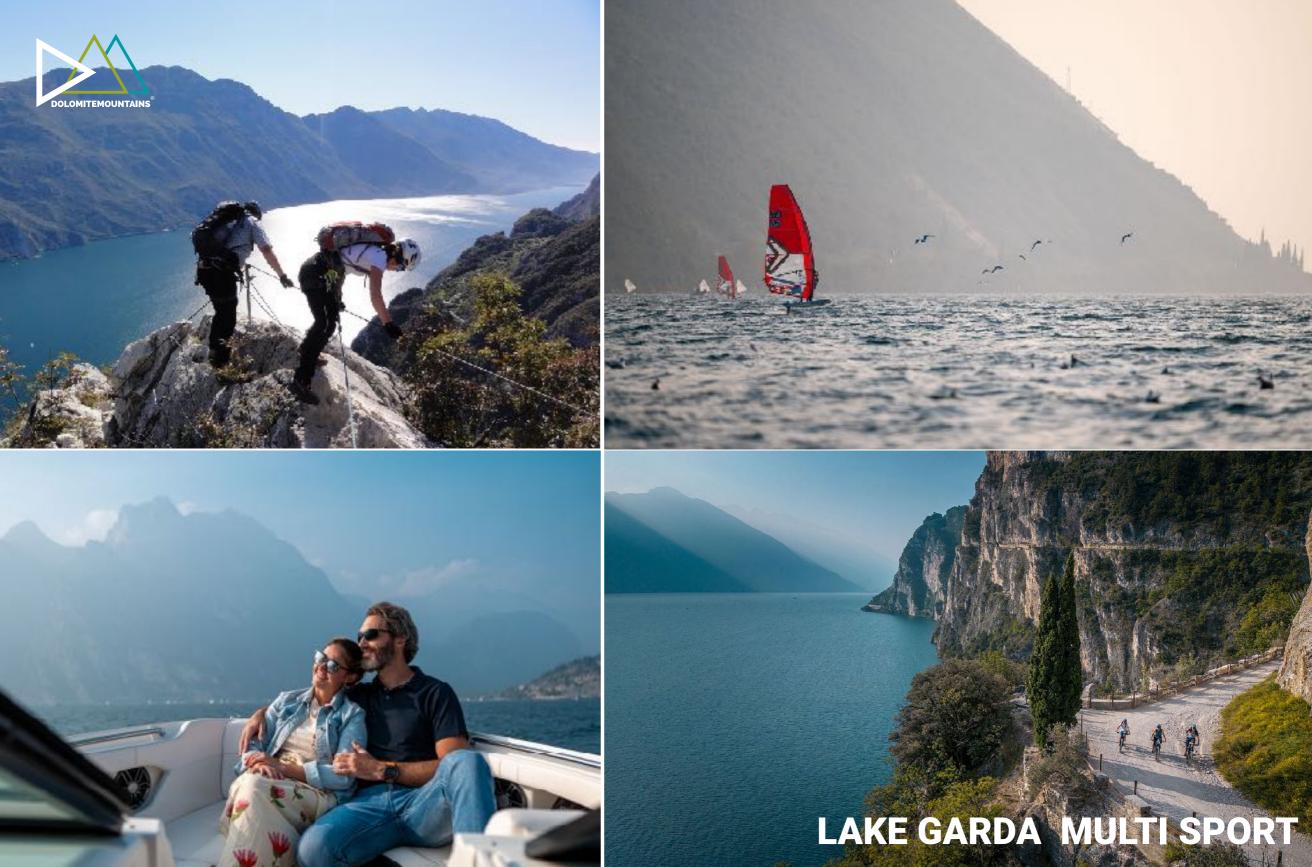

### LAKE GARDA

#### A hidden gem

Beaches, rocky cliffs, rolling hills, and towering mountains are the perfect backdrop for hiking, mountain biking, climbing, and every kind of water sport imaginable!