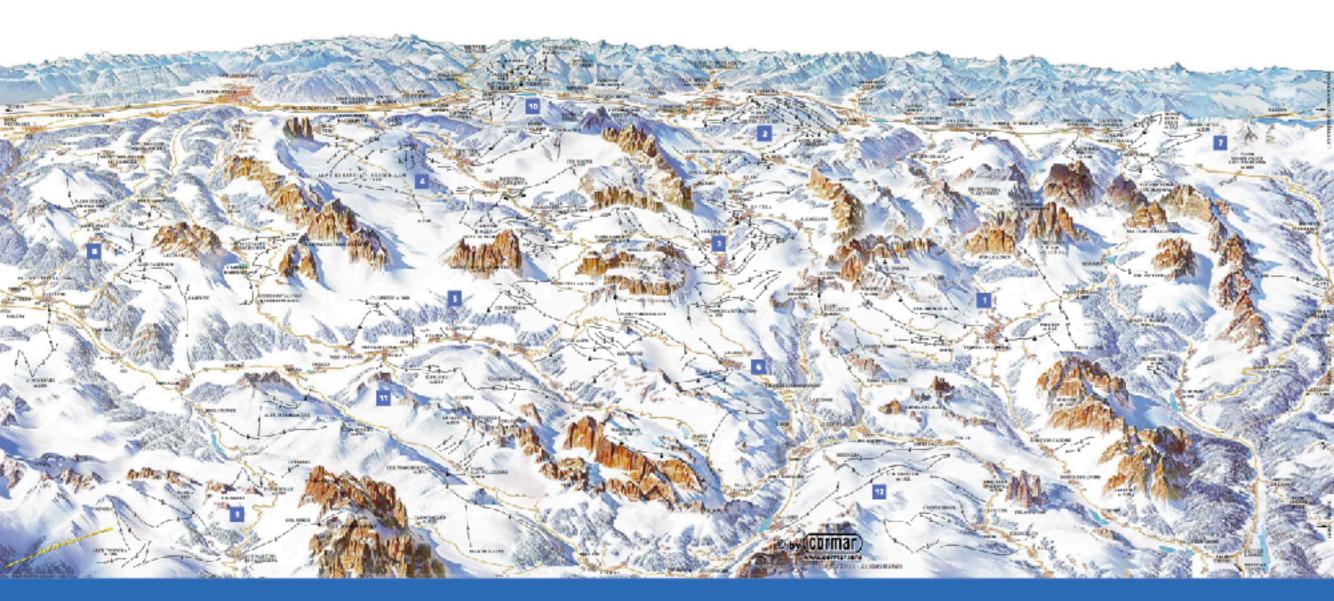

#### **THE DOLOMITES**

90,000 acres of mountainous terrain, the Italian Dolomites are a unique corner of the Alps with distinctive geology and a fascinating blend of cultures.

SOUTH-TYROL WINE REGION LAKE GARDA PROSECCO REGION SARDINIA